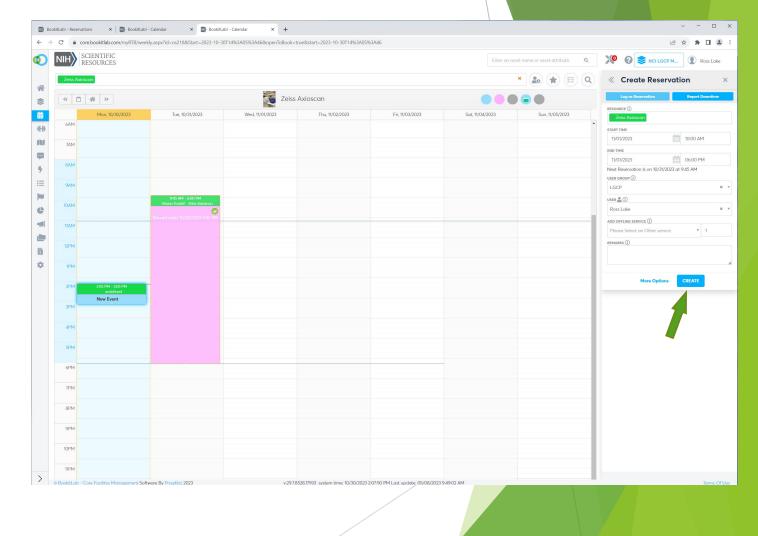

Fill in the reservation details in the window on the right side and click on "Create"

Note: Use the double arrow buttons on the top left of the calendar to scroll through the calendar to find an available date and time.