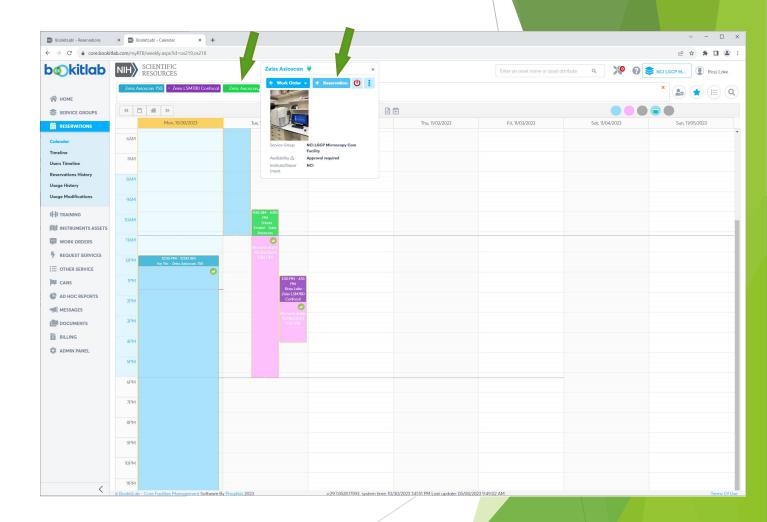

The Instrument Lists that you have created can be accessed by clicking on the list icon to the right of the star icon

To reserve a microscope, or workstation, click on the instrument name in the prompt bar. Choose "+ Reservation"