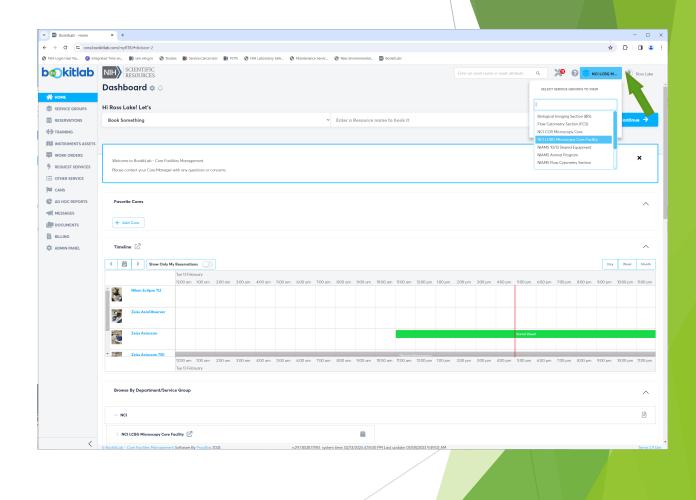

## Your initial Homepage or Dashboard may look like this

You can filter to only view the LCBG Core Instruments by selecting "NCI LCBG Microscopy Core Facility" as your Service Group by clicking on the icon to the immediate left of your name.

## Your initial Homepage or Dashboard may look like this

Click on Reservations link on the left side column to access the microscope reservation calendar

Note: The view of your Dashboard or Homepage in BookIt can be customized by clicking on the "cog" icon immediately to the right of the word Dashboard