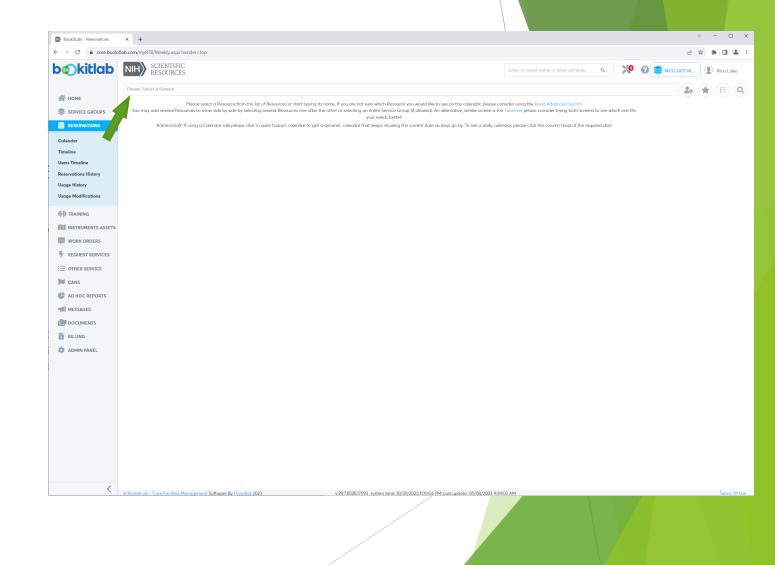

Your initial Reservations page may look like this without any microscopes in the list

Click on prompt window to add microscopes and workstations that you commonly use so they can be added to your calendar view, see next powerpoint slide

## Add Instruments to your reservation calendar list

Choose the microscopes that you commonly use.

Once the microscopes have been added they will show up in your reservation calendar view

Since this list is customized for you, the microscopes in the list can be changed anytime to suite your needs