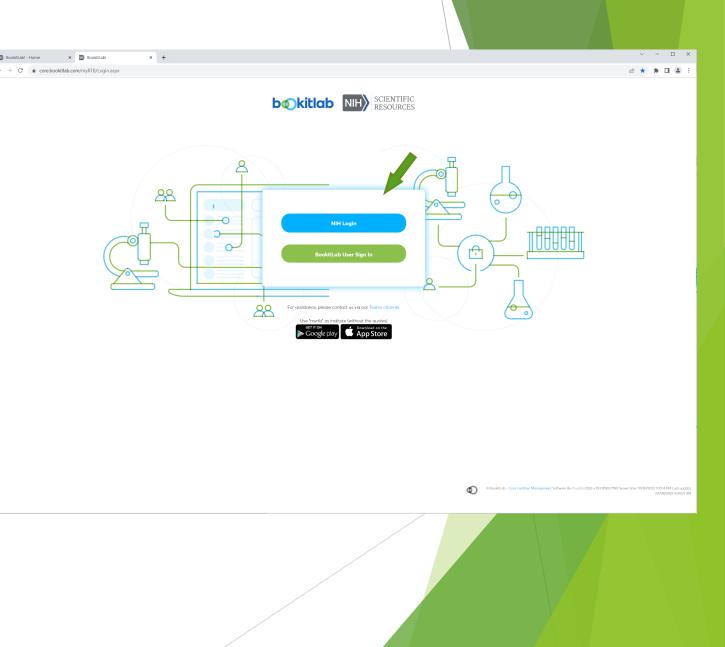

Using Booklt software to reserve microscopes in the LCBG Microscopy Core

Use this link to access the BookIt software. Click on the NIH Login to sign in using your NIH PIV ID card

https://core.bookitlab.com/myRTB/Login.aspx