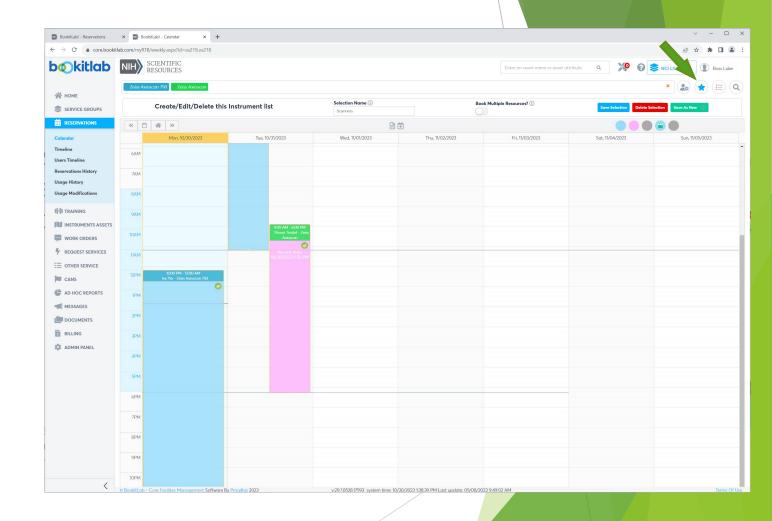

The Instrument List can be named and saved by clicking on the "star" icon to the right of the list

Note: Multiple lists can be created and saved. For example, to declutter the calendar view separate lists can be created for each microscope