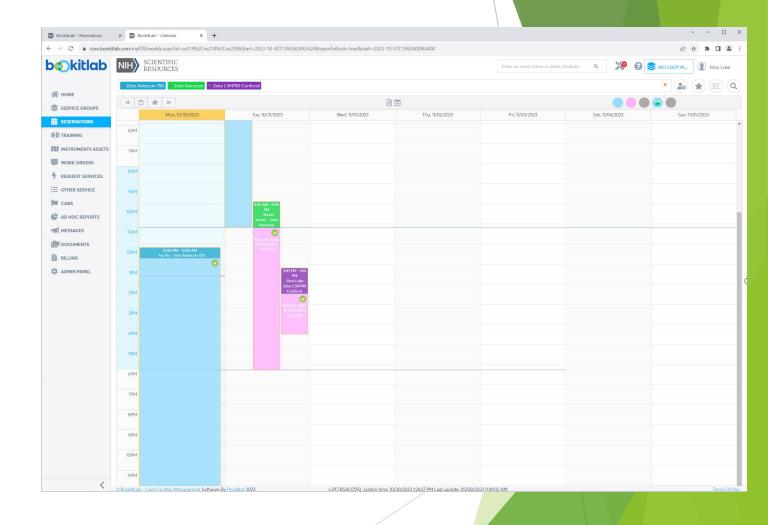

## Add Instruments to your reservation calendar list

Choose the microscopes that you commonly use.

Once the microscopes have been added they will show up in your reservation calendar view

Since this list is customized for you, the microscopes in the list can be changed anytime to suite your needs