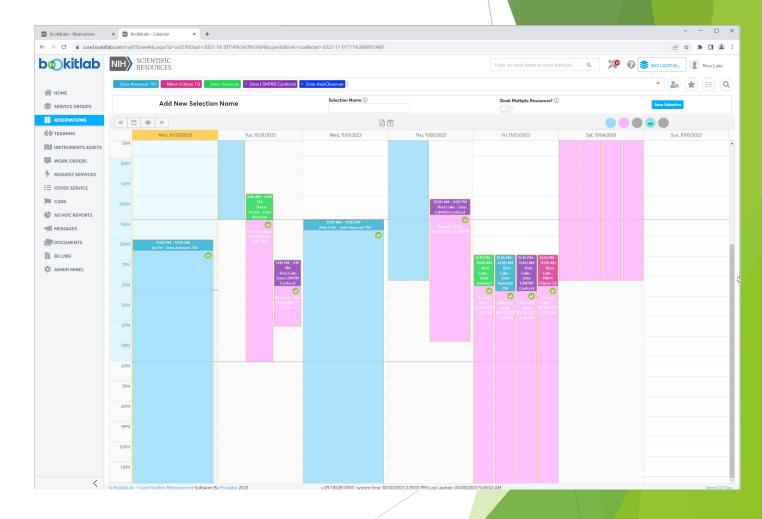

The Instrument List can be named and saved by clicking on the "star" icon to the right of the list

Note: Multiple lists can be created and saved. For example, to declutter the calendar view separate lists can be created for each microscope