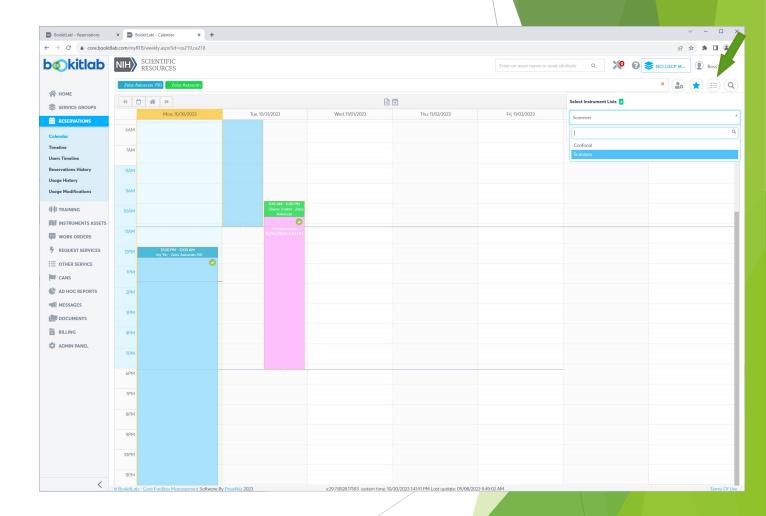

The Instrument List can be named and saved by clicking on the "star" icon to the right of the list

Note: Multiple lists can be created and saved. For example, to declutter the calendar view separate lists can be created for each microscope

The Instrument Lists that you have created can be accessed by clicking on the list icon to the right of the star icon

To reserve a microscope, or workstation, click on the instrument name in the prompt bar. Choose "+ Reservation"