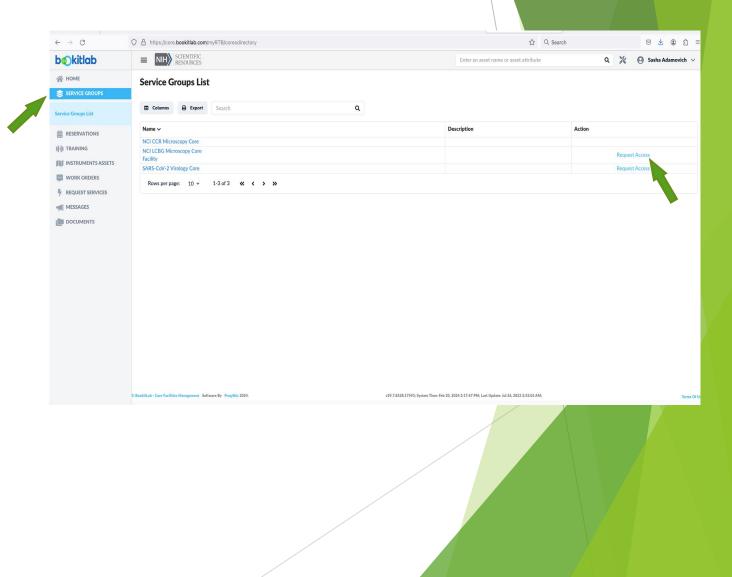

## Adding the LCBG Microscopy Core Service Group

If you don't initially see the LCBG Core:

Click on Service Groups link on the left side column to access the Service Groups List, and request access to the "NCI LCBG Microscopy Core Facility"