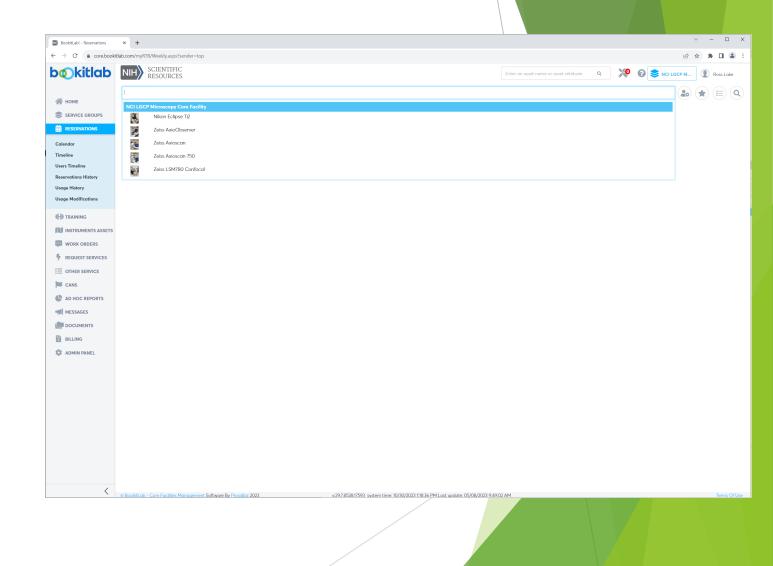

Your initial Reservations page may look like this without any microscopes in the list

Click on prompt window to add microscopes and workstations that you commonly use so they can be added to your calendar view, see next powerpoint slide

## Add Instruments to your reservation calendar list

Choose the microscopes that you commonly use.

Once the microscopes have been added they will show up in your reservation calendar view

Since this list is customized for you, the microscopes in the list can be changed anytime to suite your needs