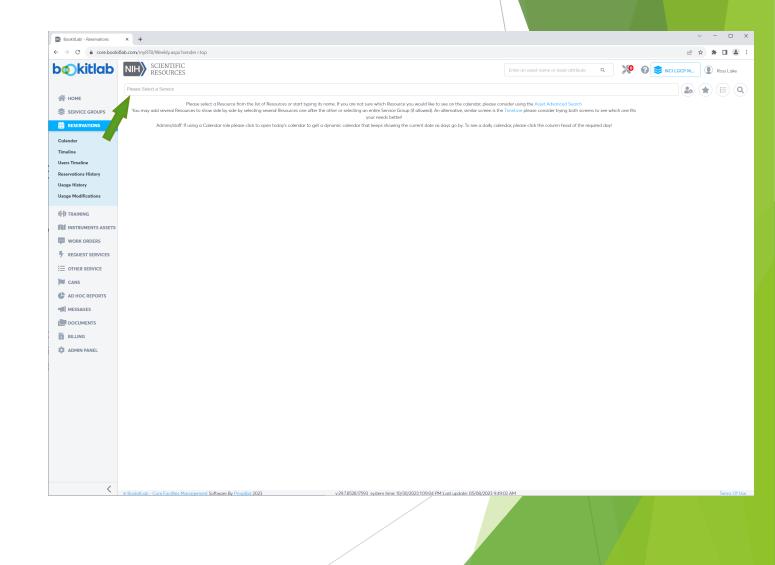

Your initial Reservations page may look like this without any microscopes in the list

Click on prompt window to add microscopes and workstations that you commonly use so they can be added to your calendar view, see next powerpoint slide