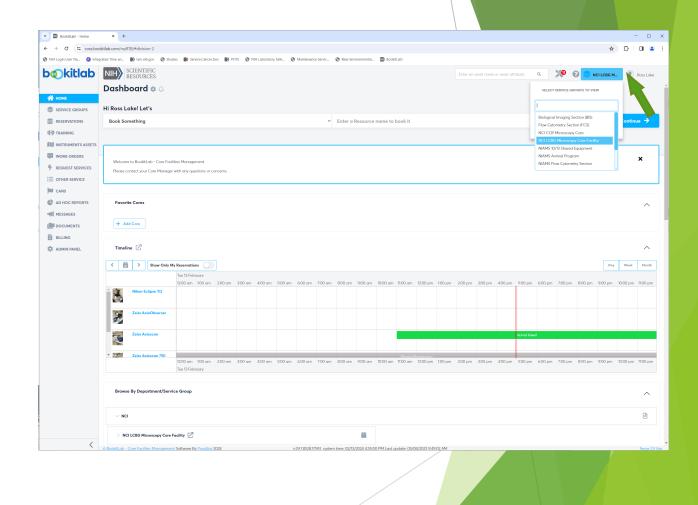

## Your initial Homepage or Dashboard may look like this

You can filter to only view the LCBG Facility Instruments by selecting "NCI LCBG Microscopy Core Facility" as your Service Group by clicking on the icon to the immediate left of your name.

## Your initial Homepage or Dashboard may look like this

Click on Reservations link on the left side column to access the microscope reservation calendar

Note: The view of your Dashboard or Homepage in BookIt can be customized by clicking on the "cog" icon immediately to the right of the word Dashboard