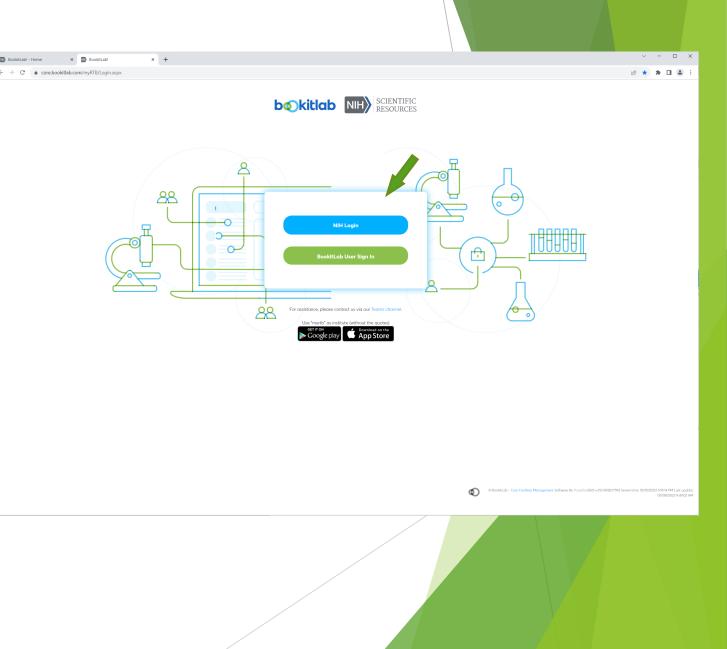

Using BookIt software to reserve microscopes in the LCBG Microscopy Facility

Use this link to access the BookIt software. Click on the NIH Login to sign in using your NIH PIV ID card

https://core.bookitlab.com/myRTB/Login.aspx