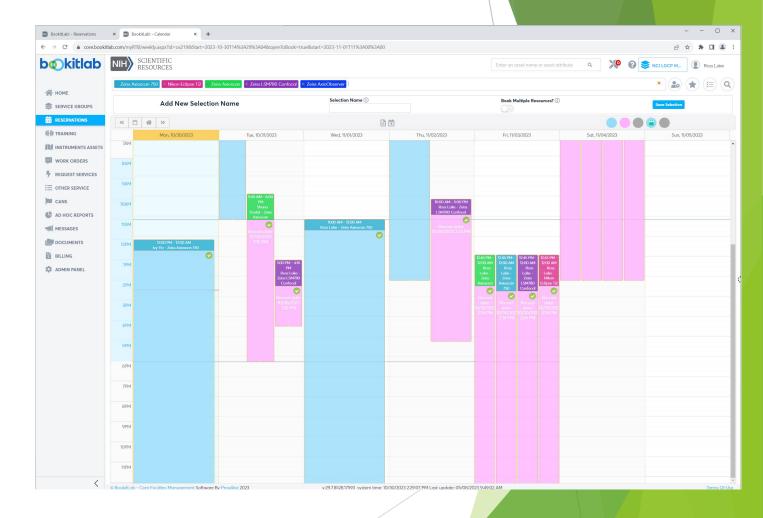

The Instrument List can be named and saved by clicking on the "star" icon to the right of the list

Note: Multiple lists can be created and saved. For example, to declutter the calendar view separate lists can be created for each microscope