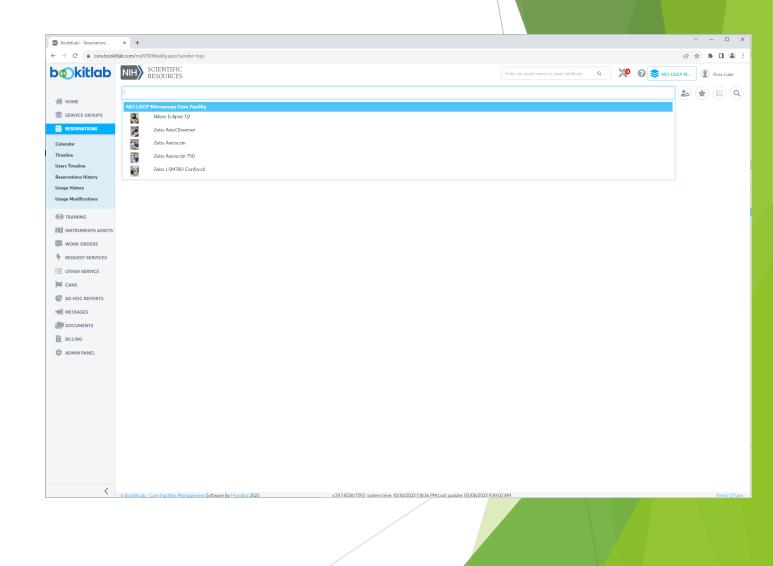

Your initial Reservations page may look like this without any microscopes in the list

Click on prompt window to add microscopes and workstations that you commonly use so they can be added to your calendar view, see next powerpoint slide