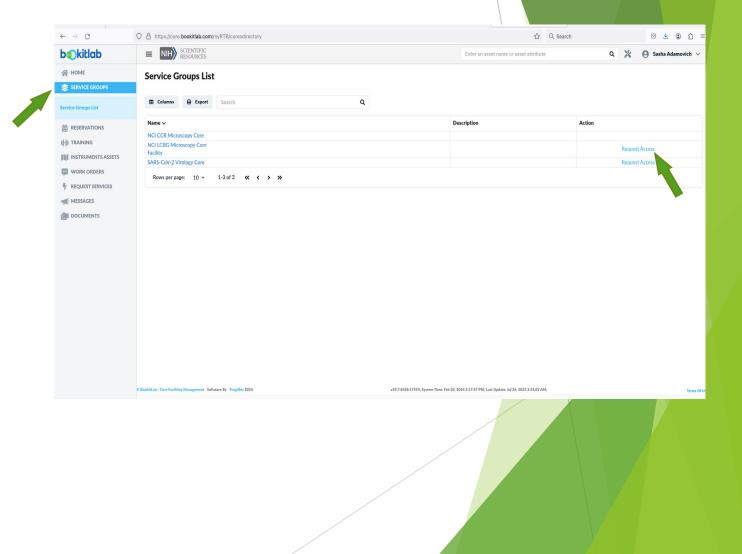

Adding the LCBG Microscopy Facility Service Group

If you don't initially see the LCBG Core:

Click on Service Groups link on the left side column to access the Service Groups List, and request access to the "NCI LCBG Microscopy Core Facility"