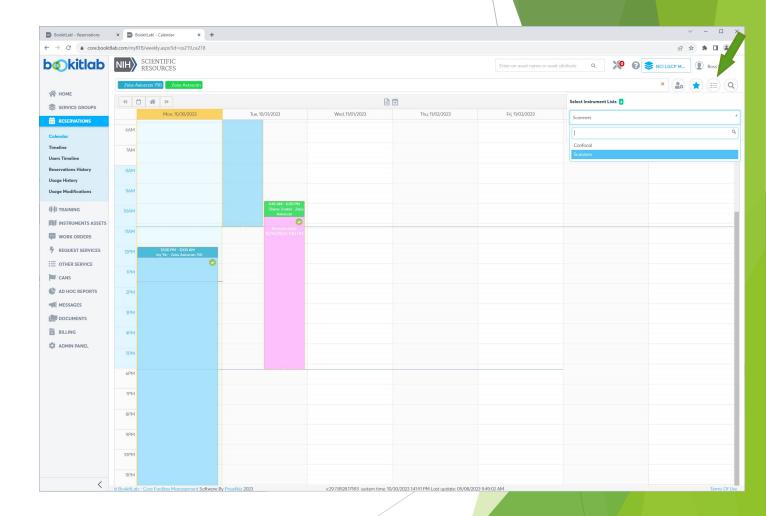

The Instrument Lists that you have created can be accessed by clicking on the list icon to the right of the star icon

To reserve a microscope, or workstation, click on the instrument name in the prompt bar. Choose "+ Reservation"